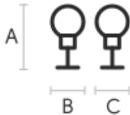

## **Dimensions**

|   | ВС |      |
|---|----|------|
|   | cm | inch |
| Α | 26 | 10.2 |
| В | 22 | 8.7  |

8.7