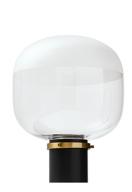

## **Ghost table**

design Studio F+B Design, 2020

Ghost is a table lamp with diffused and direct light. The blown glass diffuser is made with a mix of transparent and satin finish to ensure a better expansion of the light in the environment. The support is made of metal, in the single variant of black and gold.

## **Colors and Materials**