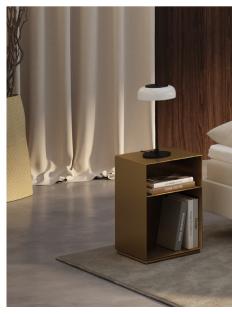

HOLME NIGHTSTAND 

Exclusive nightstand with a shelf and storage compartment. Made of steel and available in three finishes:
Black, Chrome and Brass.

HOLME MARBLE TOP 

Black high-gloss marble top
with a slight white veining cut
to fit the Holme nightstands.