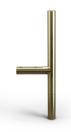

#### **BED LEGS**

Bed legs from Carpe Diem Beds not only add height to your bed; they can also personalise the room. Carpe Diem Beds has a large selection of 13 cm, 17 cm, and 23 cm tall bed legs. Choose from a variety of shapes and materials and find bed legs that fit your bed and bedroom decor.

Cylinder Oak bed legs. Available in four heights and two colours.

Cylinder Oak bed leg with aluminum base. Available in three heights and five colours.

LOD BED LEGS

Modern and elegant solid steel bed legs. Available in three colours.