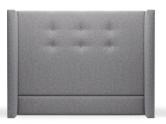

# **HEADBOARDS**

Carpe Diem Beds offers a range of headboard models, all of which are hand-made in Sweden with a timeless, Scandinavian design sensibility. Our 44 classic and exclusive fabrics in various colours and textures allow you to personalise your headboard.

RIVÖ

A modern and smooth padded headboard with a timeless and understated expression.

TORNÖ

A grand padded headboard with sound-absorbing side panels and decorative buttons on the back panel.

SKÄRGÅRD

Elegant wall-mounted headboard composed of high-quality modules, each sized 90x45 cm.