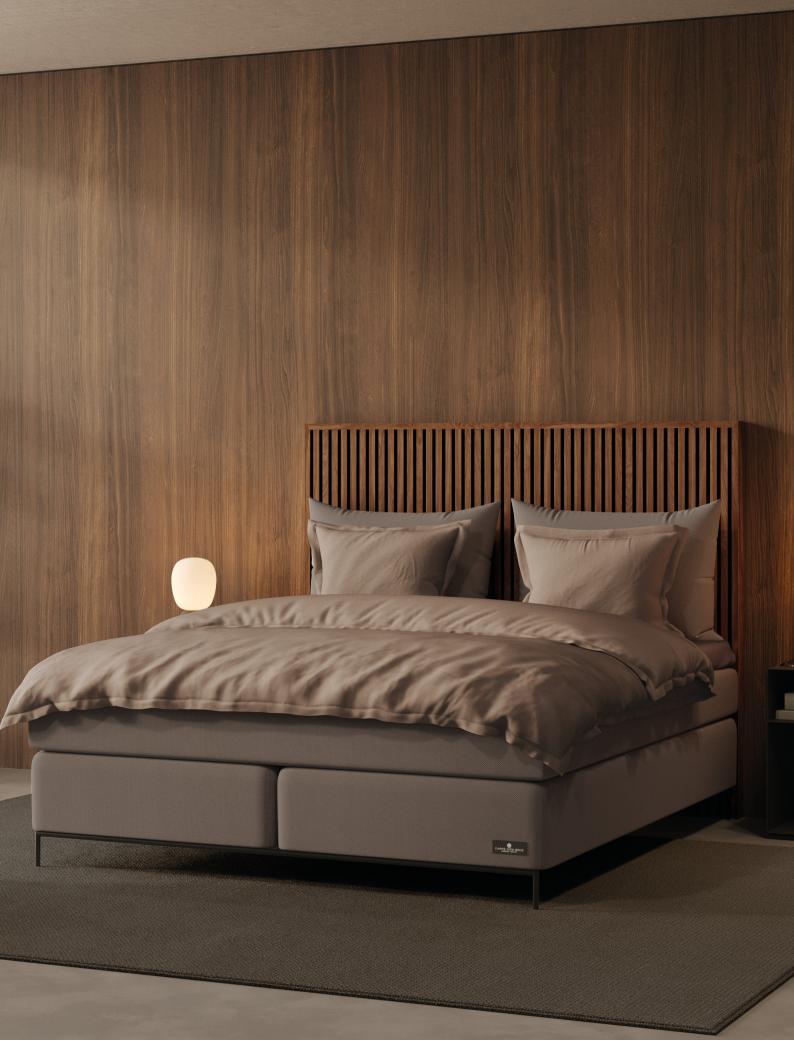

### HÄLLSÖ WALNUT

Hällsö Walnut is a timeless yet innovative bed that elevates the bedroom's aesthetics, bringing in a sense of craftsmanship to emphasise the bespoke quality.

As a part of The Iconic Collection, this floating bed, adorned with a handcrafted walnut frame, seamlessly combines classic charm with innovative design. The walnut frame, with its natural variations, ensures each bed is a one-of-a-kind masterpiece, enhancing the unique character of the bedroom. At the heart of Hällsö lies the patented Contour Pocket Spring System, which adapts effortlessly to the body's contours for personalised support. The ingenious holes in the base plate facilitate optimal air circulation beneath the mattress, ensuring a night of uninterrupted and comfortable sleep. Built by hand in Sweden.

Hällsö Upholstery seamlessly complements a modern interior style, adding a touch of sophistication and contemporary flair to the bedroom.

Hällsö Upholstery is a part of The Iconic Collection. The floating design with its centred leg piece enhances the feeling of spaciousness in the bedroom. It gives a weightless feel as you submerge into the mattress's luxurious comfort and unique sleeping technology. At the heart of Hällsö lies the patented Contour Pocket Spring System, which adapts effortlessly to the body's contours for personalised support. The ingenious holes in the base plate facilitate optimal air circulation beneath the mattress, ensuring a night of uninterrupted and comfortable sleep. Built by hand in Sweden.