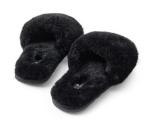

Luxurious robe made of exclusive, ultra-highquality 16-momme mulberry silk. Unisex style for women and men. Available in sizes S/M and L/XL and the colours black and light gold.

SILK ROBE

Soft and luxurious slippers in the finest Australian sheepskin quality. Available in several colours and sizes with rubber soles dyed to match.