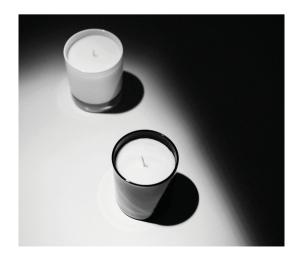

#### BEDROOM ESSENTIALS

Explore the exquisite range of luxury bedroom accessories. Luxurious loungewear in 100% Mulberry silk and sheepskin slippers to pamper you from head to toe.

Unwind with our scented candles made from organic soy and made by hand in Sweden.

# GRYNING SCENTED CANDLES

Luxurious hand-made organic soy wax scented candle in a glass holder. White with notes of ripe lemons, bergamot, magnolia blossom and orchid, black with notes of rose, grapefruit, jasmine and cedar.