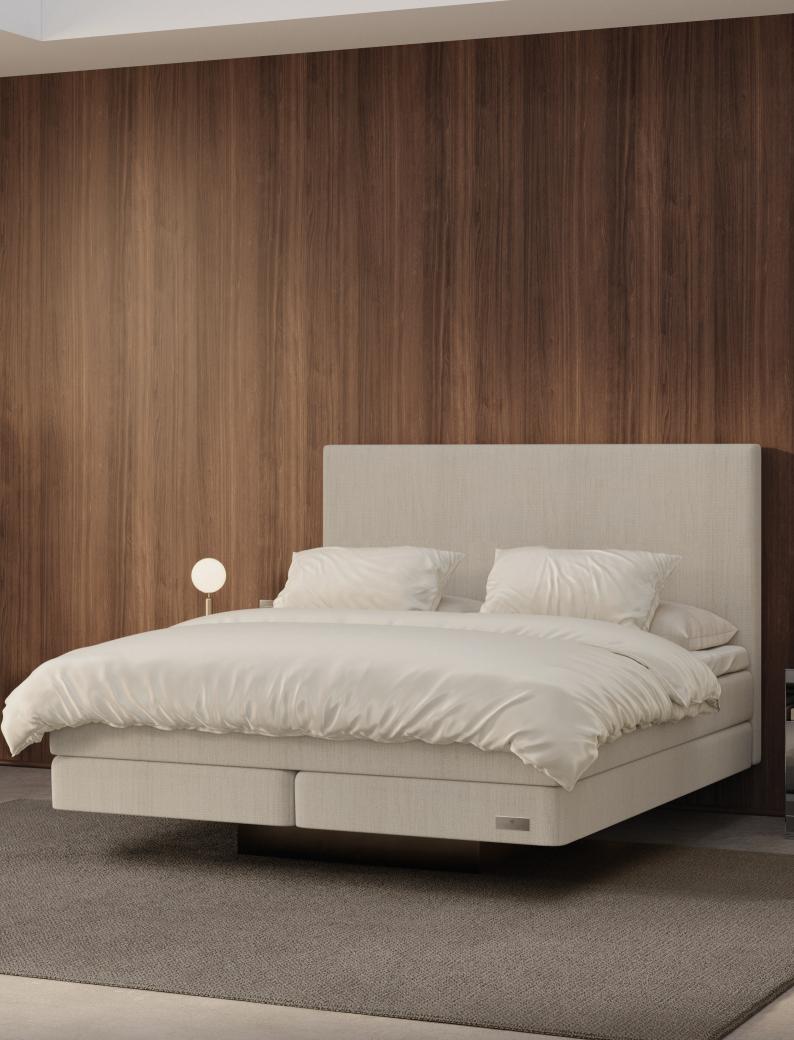

#### The Iconic Collection

The Iconic Collection is Carpe Diem Beds' latest collection, offering a combination of luxury, comfort, and innovative design. The collection features four floating beds; Kungsö, Hällsö Walnut, Hällsö Upholstery, and Vindö, each with its unique features. The centred leg piece is the focal point of the design, giving the beds an ethereal floating aesthetic. All beds in The Iconic Collection come with the patented Contour Pocket Spring System, which conforms to your body's unique contours, providing pressure relief and personalised comfort for an unwinding sleep experience.

Indulge in the weightless feel deeply rooted in our DNA, allowing you to drift off into a world of pure luxury. The Iconic Collection represents the perfect harmony between style and comfort.

With its innovative design and unparalleled comfort, this collection is designed to redefine the way you experience beds.