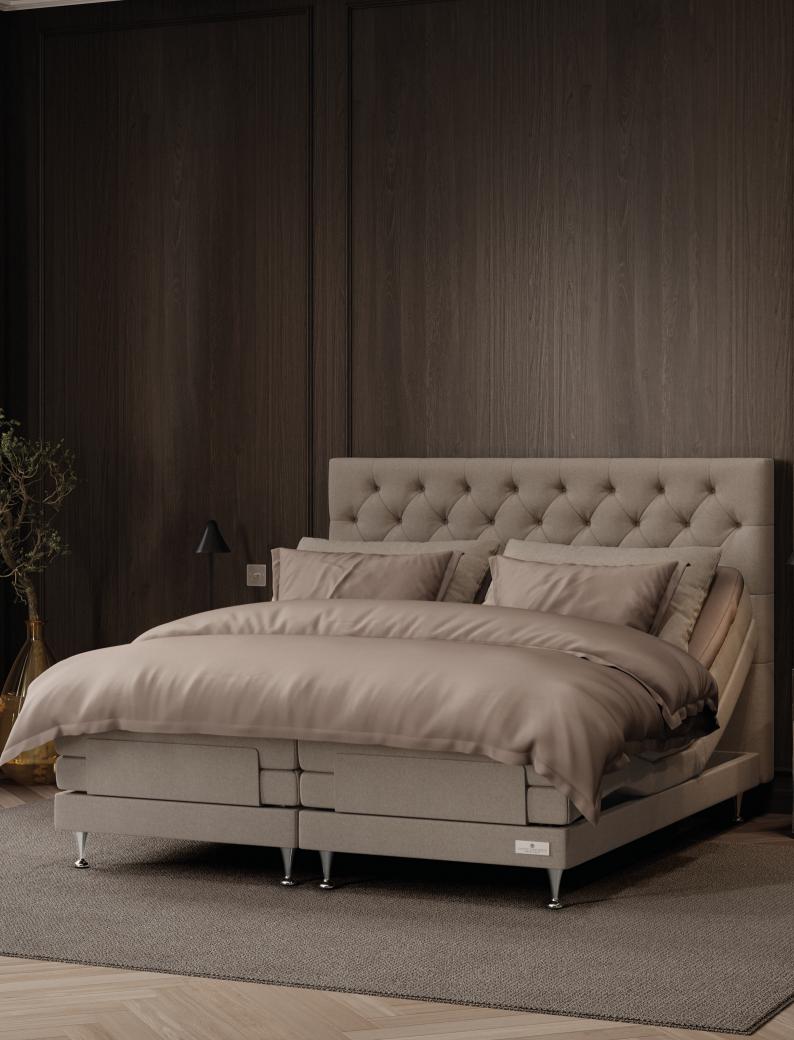

# **HEADBOARDS**

Carpe Diem Beds offers a range of headboard models, all of which are hand-made in Sweden with a timeless, Scandinavian design sensibility. Our 44 classic and exclusive fabrics in various colours and textures allow you to personalise your headboard.

For more information visit www.carpediembeds.com

 ${\sf BORN\ddot{O}}$  A classic deep-buttoned headboard.

LOW TORNÖ

Modern padded headboard with projecting side panels and buttons.

LILLA BORNÖ

A padded deep-buttoned headboard to frame the bed in your guest room or children's bedroom.

RIVÖ

A modern and smooth padded headboard with a timeless and understated expression.

TORNÖ

A grand padded headboard with sound-absorbing side panels and decorative buttons on the back panel.

SKÄRGÅRD

Elegant wall-mounted headboard composed of high-quality modules, each sized 90x45 cm.