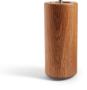

#### **BED LEGS**

Bed legs from Carpe Diem Beds not only add height to your bed; they can also personalise the room. Carpe Diem Beds has a large selection of 13 cm, 17 cm, and 23 cm tall bed legs. Choose from a variety of shapes and materials and find bed legs that fit your bed and bedroom decor.

Cylinder Oak bed legs. Available in four heights and two colours.

Cylinder Oak bed leg with aluminum base. Available in three heights and five colours.

LOD BED LEGS

Modern and elegant solid steel bed legs. Available in three colours.