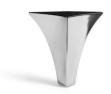

#### **BED LEGS**

Bed legs from Carpe Diem Beds not only add height to your bed; they can also personalise the room. Carpe Diem Beds has a large selection of 13 cm, 17 cm, and 23 cm tall bed legs. Choose from a variety of shapes and materials and find bed legs that fit your bed and bedroom decor.

RELING BED LEGS Modern bed legs in solid steel.

Available in three colours.

SEGEL BED LEGS Beautiful sail-shaped bed legs in polished aluminium. Available in two heights.

CYLINDER ALUMINUM BED LEGS

CYLINDER BED LEGS