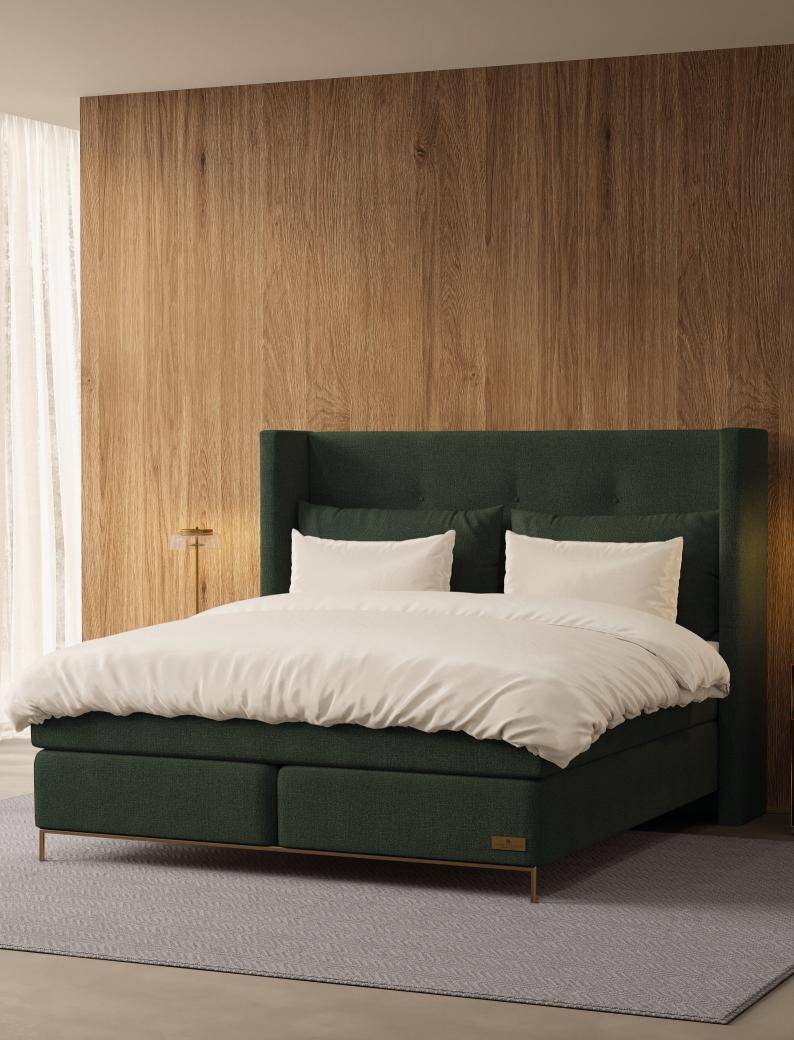

#### The Iconic Collection

The Iconic Collection is Carpe Diem Beds' latest collection, offering a combination of luxury, comfort, and innovative design. The collection features four floating beds; Kungsö, Hällsö Walnut, Hällsö Upholstery, and Vindö, each with its unique features. The centred leg piece is the focal point of the design, giving the beds an ethereal floating aesthetic. All beds in The Iconic Collection come with the patented Contour Pocket Spring System, which conforms to your body's unique contours, providing pressure relief and personalised comfort for an unwinding sleep experience.

Indulge in the weightless feel deeply rooted in our DNA, allowing you to drift off into a world of pure luxury. The Iconic Collection represents the perfect harmony between style and comfort.

With its innovative design and unparalleled comfort, this collection is designed to redefine the way you experience beds.