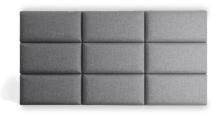

RIVÖ

A modern and smooth padded headboard with a timeless and understated expression.

TORNÖ

A grand padded headboard with sound-absorbing side panels and decorative buttons on the back panel.

SKÄRGÅRD

Elegant wall-mounted headboard composed of high-quality modules, each sized 90x45 cm.