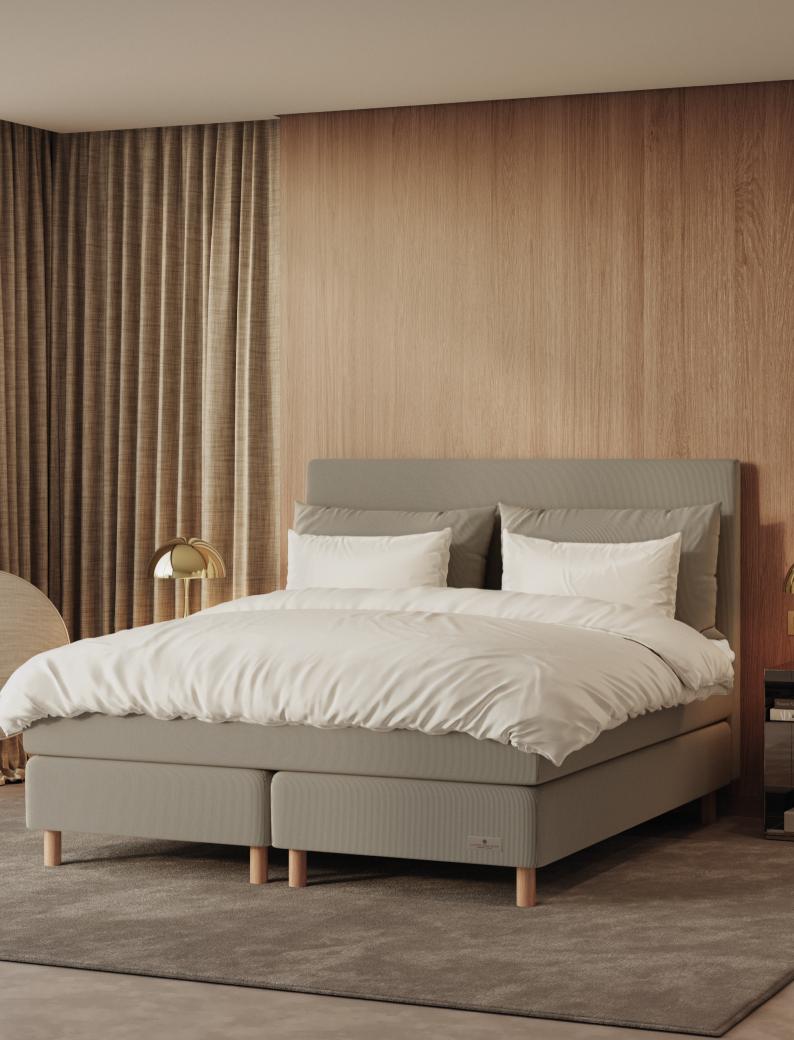

#### SKAFTÖ - CONTINENTAL BED

Our most exclusive continental bed Skaftö is the optimum choice for you who want total control over your sleeping comfort.

Skaftö has three unique patents from Carpe Diem Beds: The Contour Pocket Spring System for perfect body support, a Viscoelastic Bottom Layer for optimised pressure relief, and Back Support which lets you adjust the bed to your personal needs with a simple push of a button – no matter if you want extra support for your back or another angle for your hip. Built by hand in Sweden.

- •
- Patented Contour Pocket Spring System.
- Patented Viscoelastic Bottom Layer.
- Patented Back support.
- X-pocket Spring System for increased stability.
- 25-year warranty on frame-/spring breakage.
- 10-year warranty on motors.
- Choose between soft, medium, firm and extra firm.
- Slow-growing Swedish pine frame.

- Design your own Skaftö choose among the 16 beautiful fabrics in our Classic Collection, or upgrade to one of our 28 design fabrics from the Exclusive Collection.
- Fits with all Carpe Diem Beds legs and headboards.
- Swedish quality craftsmanship.