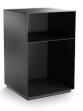

HOLME NIGHTSTAND 

Exclusive nightstand with a shelf and storage compartment. Made of steel and available in three finishes:
Black, Chrome and Brass.

HOLME MARBLE TOP 

Black high-gloss marble top
with a slight white veining cut
to fit the Holme nightstands.