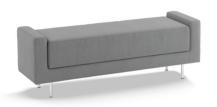

KOBBE OTTOMAN ROUND
A luxurious, round ottoman
that is the perfect bedroom
or living room addition.

ASTOL

A versatile bed bench that can be used as an extension to your bed, tranquil seating, or a decorative piece.