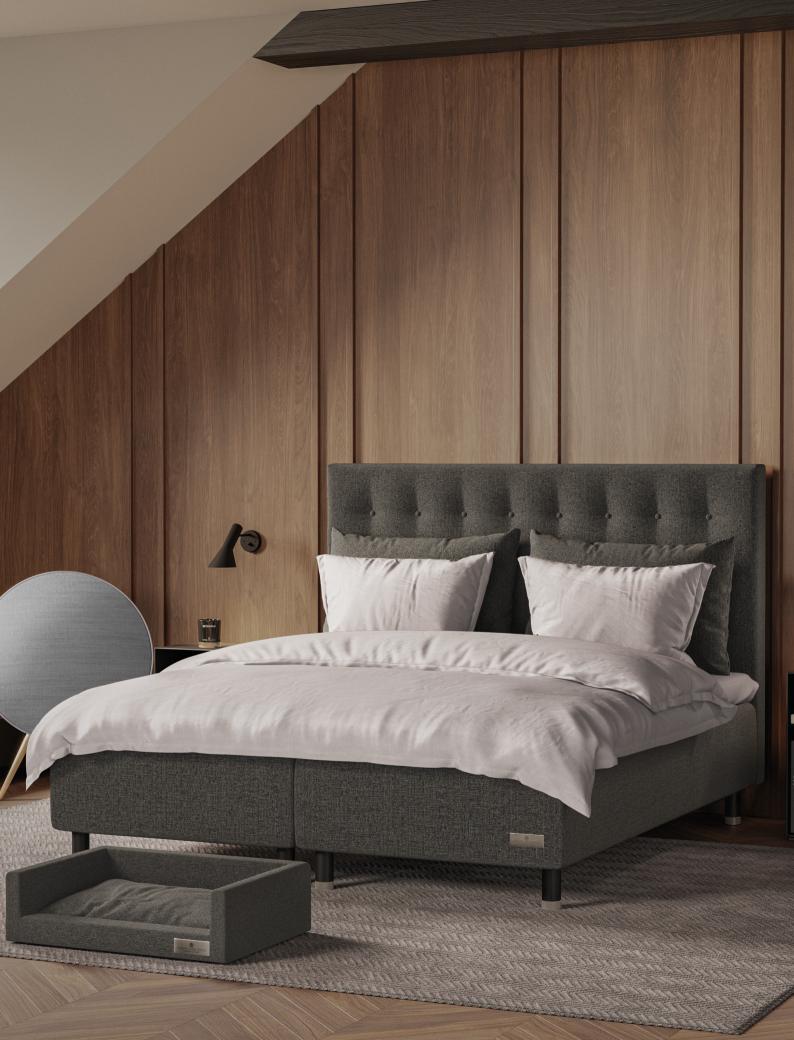

# **FURNITURE & RUGS**

Relax in style with exclusive, high-quality bedroom essentials. We have inspiration and interior design items to create a bedroom that feels like a hotel – whether you're looking for a soft bedroom rug, modern nightstands, a matching dog bed or throw pillows and pillow covers in various colours. For more information on colours and fabrics visit www.carpediembeds.com

Enhance the appeal of your bedroom with a big, luxurious rug beneath your bed. Choose between three styles: Los Angeles, Hemsedal, and Trysil, each offering its unique textures and colours.

Seamlessly designed to complement your
Carpe Diem Beds ensemble.

HUNNEBO DOG BED

A high-quality, luxurious dog
bed available in two sizes for
smaller or larger dogs.

RIXÖ HEADBOARD PILLOW
A minimalistic and comfortable
alternative to traditional headboards.
Endless styling possibilities.