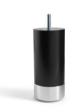

#### **BED LEGS**

Bed legs from Carpe Diem Beds not only add height to your bed; they can also personalise the room. Carpe Diem Beds has a large selection of 13 cm, 17 cm, and 23 cm tall bed legs. Choose from a variety of shapes and materials and find bed legs that fit your bed and bedroom decor.

Cylinder Oak bed legs. Available in four heights and two colours.

Cylinder Oak bed leg with aluminum base. Available in three heights and five colours.

LOD BED LEGS

Modern and elegant solid steel bed legs. Available in three colours.