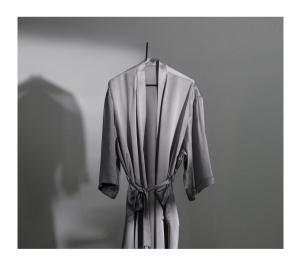

Luxurious robe made of exclusive, ultra-highquality 16-momme mulberry silk. Unisex style for women and men. Available in sizes S/M and L/XL and the colours black and light gold.

SILK ROBE

Soft and luxurious slippers in the finest Australian sheepskin quality. Available in several colours and sizes with rubber soles dyed to match.