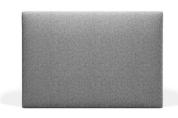

SOLÖ Smooth, minimalist headboard.

 $\ddot{A}\,N\,G\,\ddot{O}$  A modern, padded headboard with buttons.

A sleek, contemporary headboard made of tall vertical walnut slats. With integrated bedside shelves for a cohesive look.