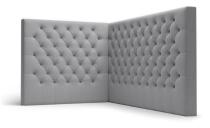

RIVÖ

A modern and smooth padded headboard with a timeless and understated expression.

TORNÖ

A grand padded headboard with sound-absorbing side panels and decorative buttons on the back panel.

SKÄRGÅRD

Elegant wall-mounted headboard composed of high-quality modules, each sized 90x45 cm.