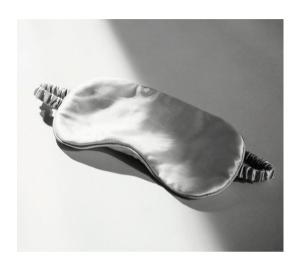

SILK SLEEP MASK •• • Shut out the light with our luxurious silk sleep mask, for women and men. The sleep mask is made of exclusive, ultra-high-quality 16-momme mulberry silk. Available in black and light gold.