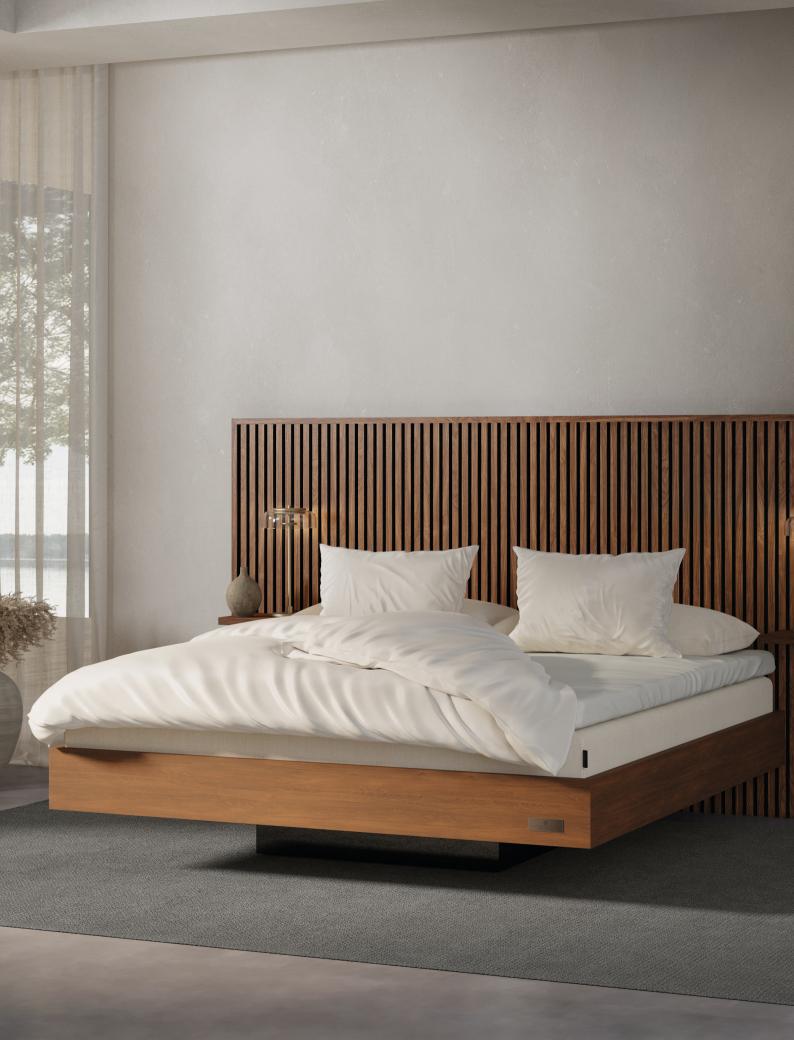

SOLÖ Smooth, minimalist headboard.

 $\ddot{A}\,N\,G\,\ddot{O}$  A modern, padded headboard with buttons.

A sleek, contemporary headboard made of tall vertical walnut slats. With integrated bedside shelves for a cohesive look.

PINNÖ WITH INTEGRATED BEDSIDE SHELVES

PINNÖ

A sleek, contemporary headboard made of tall, vertical walnut slats.