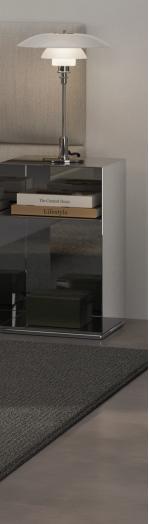

HOLME NIGHTSTAND 

Exclusive nightstand with a shelf and storage compartment. Made of steel and available in three finishes:
Black, Chrome and Brass.

HOLME MARBLE TOP 

Black high-gloss marble top
with a slight white veining cut
to fit the Holme nightstands.