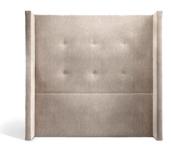

## VINDÖ - ADJUSTABLE BED

Vindö – the Flying Bed. Just as the name indicates, Vindö seems to float in the air. Wherever you place it, this adjustable bed will become the focal point.

Vindö rests on a slender central pillar, which in turn is tastefully concealed by a tailor-made carpet. Inside Vindö you will find Carpe Diem Beds' patented Contour Pocket Spring System and Viscoelastic Bottom Layer, giving you excellent comfort and pressure relief. You control all Vindö's functions – positions, light and massage – with the remote or your mobile phone/tablet together with the Vindö application. Through the application, you can, among other things, save your favourite body positions and settings for vibro-massage. Built by hand in Sweden.

- Patented Contour Pocket Spring System.
  - Patented Viscoelastic Bottom Layer.
  - 25-year warranty on frame-/spring breakage.
  - 10-year warranty on motors.
  - Memory function and night light.
  - Automatic neck and lumbar support.
  - Wave vibration massage programme.
  - Choose between soft, medium, firm and extra firm.
- Design your own Vindö choose among the 16 beautiful fabrics in our Classic Collection, or upgrade to one of our 28 design fabrics from the Exclusive Collection.
- Fits with Vindö carpet as well as Tornö and Skärgård headboards.
- Vindö application is available on AppStore and GooglePlay
- Swedish quality craftsmanship.