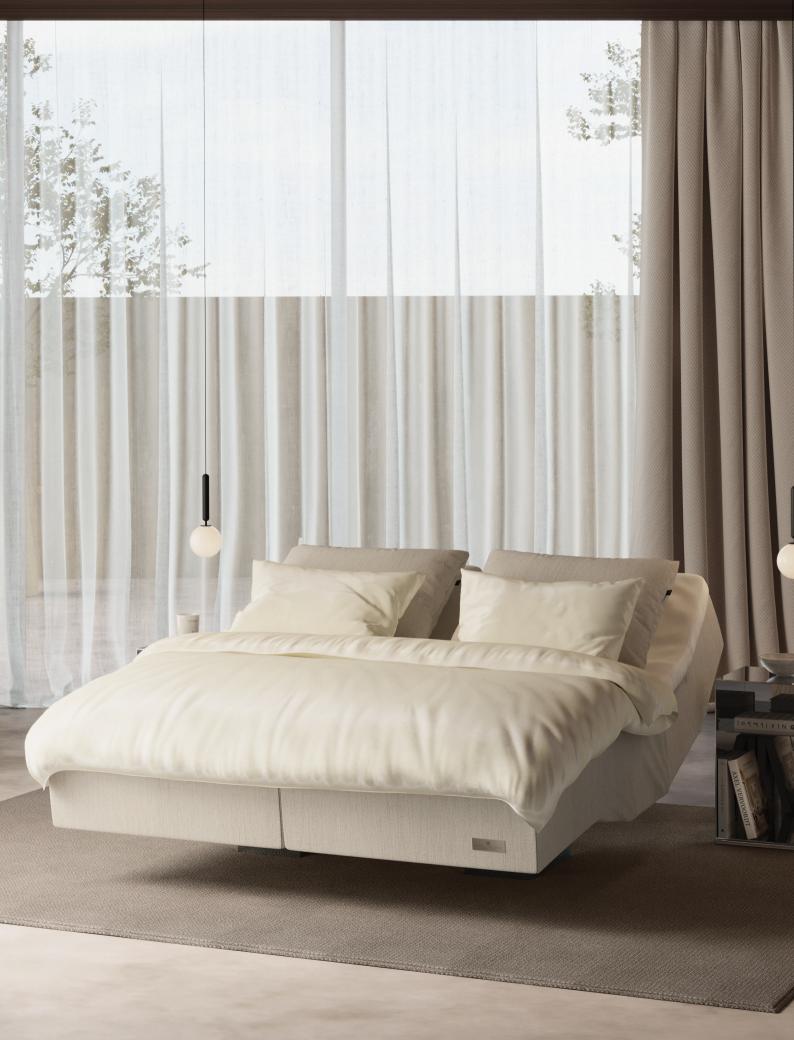

## VINDÖ - ADJUSTABLE BED

Vindö – the Flying Bed. Just as the name indicates, Vindö seems to float in the air. Wherever you place it, this adjustable bed will become the focal point.

Vindö rests on a slender central pillar, which in turn is tastefully concealed by a tailor-made carpet. Inside Vindö you will find Carpe Diem Beds' patented Contour Pocket Spring System and Viscoelastic Bottom Layer, giving you excellent comfort and pressure relief. You control all Vindö's functions – positions, light and massage – with the remote or your mobile phone/tablet together with the Vindö application. Through the application, you can, among other things, save your favourite body positions and settings for vibro-massage. Built by hand in Sweden.

- Patented Contour Pocket Spring System.
  - Patented Viscoelastic Bottom Layer.
  - 25-year warranty on frame-/spring breakage.
  - 10-year warranty on motors.
  - Memory function and night light.
  - Automatic neck and lumbar support.
  - Wave vibration massage programme.
  - Choose between soft, medium, firm and extra firm.
- Design your own Vindö choose among the 16 beautiful fabrics in our Classic Collection, or upgrade to one of our 28 design fabrics from the Exclusive Collection.
- Fits with Vindö carpet as well as Tornö and Skärgård headboards.
- Vindö application is available on AppStore and GooglePlay
- Swedish quality craftsmanship.