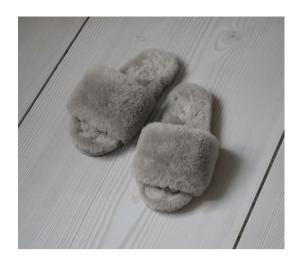

Luxurious robe made of exclusive, ultra-highquality 16-momme mulberry silk. Unisex style for women and men. Available in sizes S/M and L/XL and the colours black and light gold.

SILK ROBE

Soft and luxurious slippers in the finest Australian sheepskin quality. Available in several colours and sizes with rubber soles dyed to match.