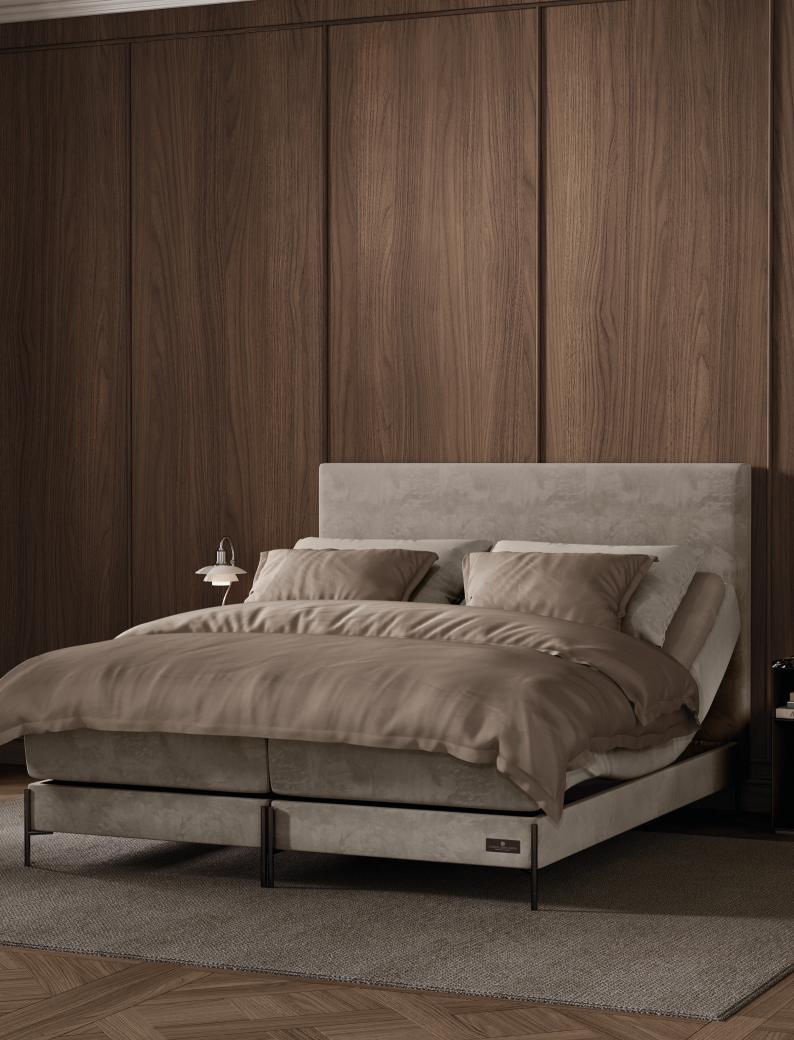

#### SKAFTÖ - CONTINENTAL BED

Our most exclusive continental bed Skaftö is the optimum choice for you who want total control over your sleeping comfort.

Skaftö has three unique patents from Carpe Diem Beds: The Contour Pocket Spring System for perfect body support, a Viscoelastic Bottom Layer for optimised pressure relief, and Back Support which lets you adjust the bed to your personal needs with a simple push of a button – no matter if you want extra support for your back or another angle for your hip. Built by hand in Sweden.

- •
- Patented Contour Pocket Spring System.
- Patented Viscoelastic Bottom Layer.
- Patented Back support.
- X-pocket Spring System for increased stability.
- 25-year warranty on frame-/spring breakage.
- 10-year warranty on motors.
- Choose between soft, medium, firm and extra firm.
- Slow-growing Swedish pine frame.

- Design your own Skaftö choose among the 16 beautiful fabrics in our Classic Collection, or upgrade to one of our 28 design fabrics from the Exclusive Collection.
- Fits with all Carpe Diem Beds legs and headboards.
- Swedish quality craftsmanship.